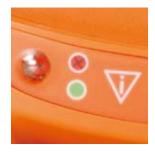

## Self test for reliability The AED has a self check function with daily and monthly tests.

System Test
Indicates current operation
with green and red signals.

Indicates remaining battery life and possible trouble points.