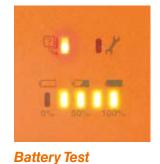

#### **Pads Test**

Nihon Kohden pad connectors have special technology\* to check and indicate the pad condition.
\*patent pending