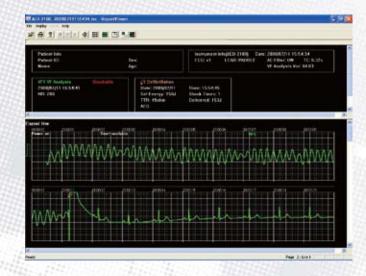

### Save data and review it on a PC

AED-2100K can save 90 minutes ECG data with event annotation. You can review the data on a PC for diagnosis.

#### Bluetooth interface

Rescue data and self-test results can be transferred to a PC by Bluetooth wireless connection.

The Bluetooth word mark and logo are registered trademarks and are owned by the Bluetooth SIG, Inc.