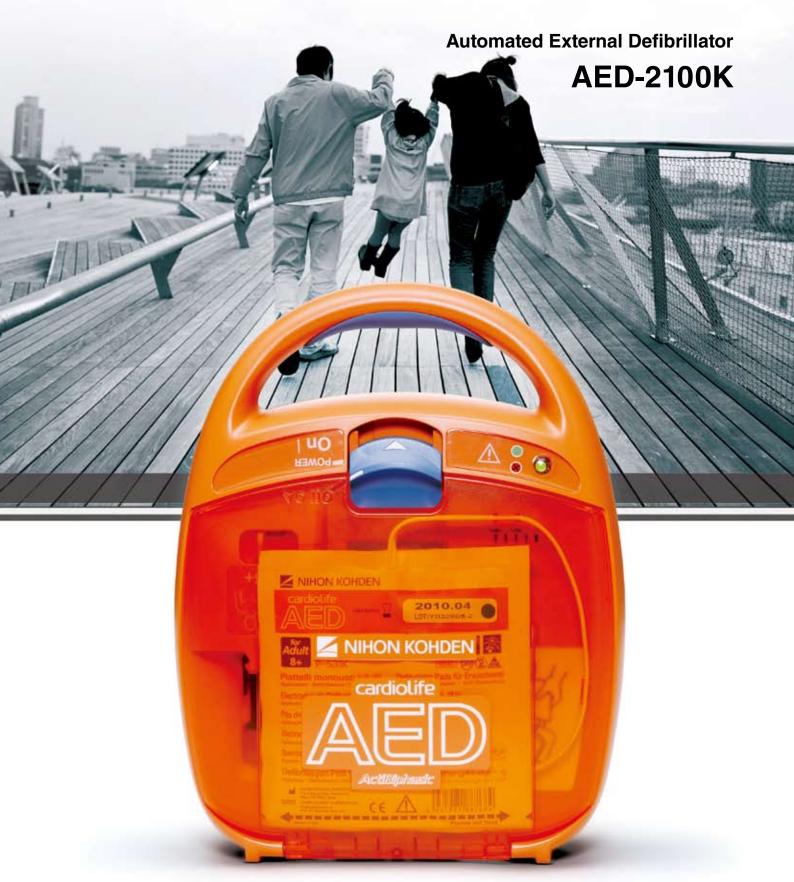

## Self test for reliability The AED has a self check function with daily and monthly tests.

System Test
Indicates current operation
with green and red signals.

Indicates remaining battery life and possible trouble points.