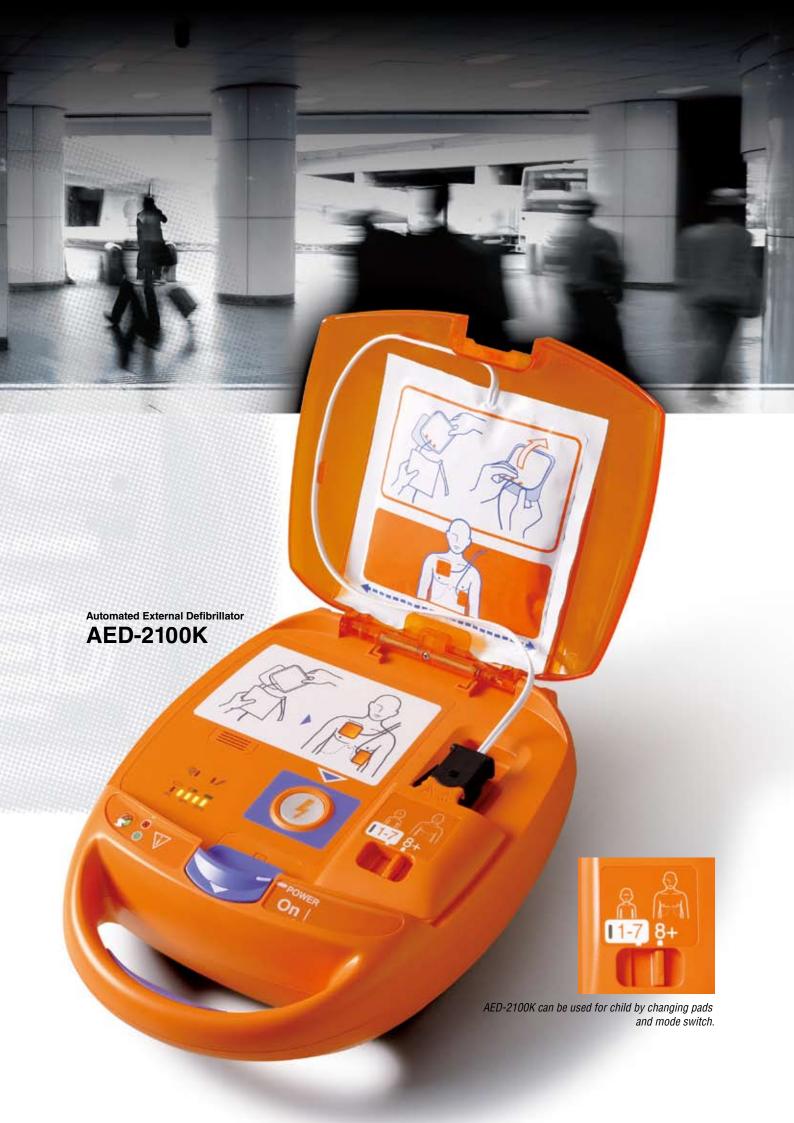

# Step 1. Turn on the AED

When you turn on the power, the lid opens automatically. Simple voice instructions guide you through the entire procedure.

## Step 2. Attach the electrode pads

AED pads are pre-connected, and there is no need to distinguish right from left. You just remove the backing and press them onto the patient's chest.

# Step 3. Press the shock button

After you attach the pads to the patient's chest, analysis starts automatically.

If the AED indicates that defibrillation is needed, you just push the blinking shock button. Anyone can save a life!